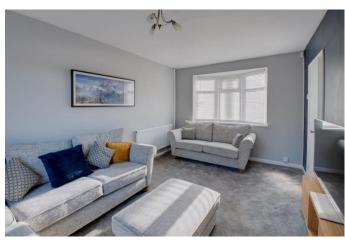

The property is approached via a driveway with a lawned foregarden and an enclosed porch leading to the front door.

Once inside the immaculate and welcoming interior briefly comprises: entrance hallway with under stairs store and ground floor W/C, dual aspect lounge, formal dining room, and a contemporary re-fitted kitchen having a range of fitted units, integrated dishwasher, fridge/freezer, oven and induction hob over.

## Hallway

**W/C** 6' x 2'8" (1.83m x 0.81m)

**Lounge** 15'4" x 9'9" (4.67m x 2.97m)

**Dining Room** 8'9" x 12'6" (2.67m x 3.8m)

**Kitchen** *10'2" x 8'7" (3.1m x 2.62m)* 

**Bedroom One** 9' x 11'6" (2.74m x 3.5m)