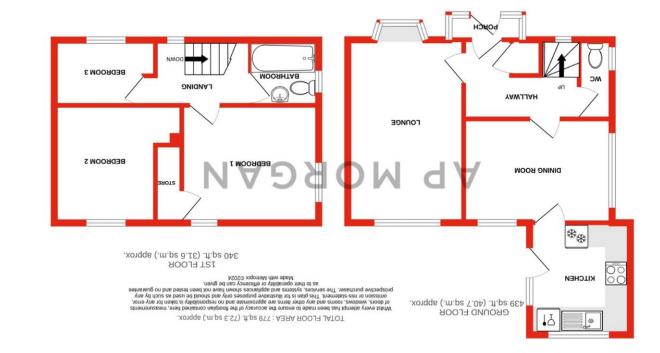

# Details:

Porch

## Hallway

**W/C** 6' x 2'8" (1.83m x 0.81m)

**Lounge** 15'4" x 9'9" (4.67m x 2.97m)

**Dining Room** 8'9" x 12'6" (2.67m x 3.8m)

**Kitchen** *10'2" x 8'7" (3.1m x 2.62m)* 

**Bedroom One** 9' x 11'6" (2.74m x 3.5m)

**Bedroom Two** 9' x 12'3" (2.74m x 3.73m)

**Bedroom Three** 6'1" (1.85) x 10' (3.05) Both max

**Family Bathroom** 5'6" x 5'9" (1.68m x 1.75m)

EPC Rating: D Council Tax Band: B (tbc by solicitors). Tenure: Freehold (tbc by solicitors).