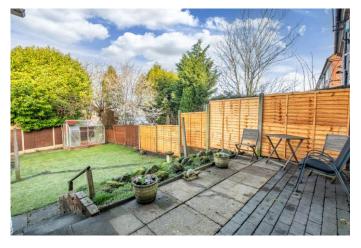

Moving outside the property enjoys a generous rear garden laid to an initial paved patio leading down to a well-maintained lawn with green house, timber shed store and side access gate to the frontage.