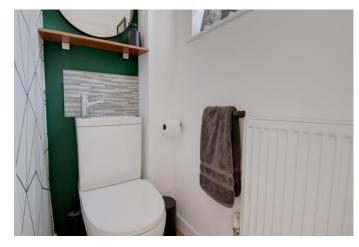

The property is approached via a driveway with a lawned foregarden and an enclosed porch leading to the front door.

Once inside the immaculate and welcoming interior briefly comprises: entrance hallway with under stairs store and ground floor W/C, dual aspect lounge, formal dining room, and a contemporary re-fitted kitchen having a range of fitted units, integrated dishwasher, fridge/freezer, oven and induction hob over.

## Hallway

**W/C** 6' x 2'8" (1.83m x 0.81m)

**Lounge** 15'4" x 9'9" (4.67m x 2.97m)

**Dining Room** 8'9" x 12'6" (2.67m x 3.8m)

**Kitchen** *10'2" x 8'7" (3.1m x 2.62m)* 

**Bedroom One** 9' x 11'6" (2.74m x 3.5m)