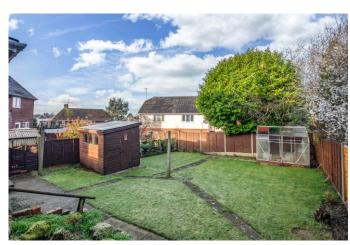

Moving outside the property enjoys a generous rear garden laid to an initial paved patio leading down to a well-maintained lawn with green house, timber shed store and side access gate to the frontage.