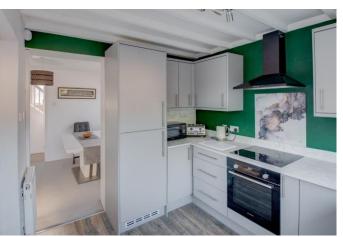

The property is approached via a driveway with a lawned foregarden and an enclosed porch leading to the front door.

Once inside the immaculate and welcoming interior briefly comprises: entrance hallway with under stairs store and ground floor W/C, dual aspect lounge, formal dining room, and a contemporary re-fitted kitchen having a range of fitted units, integrated dishwasher, fridge/freezer, oven and induction hob over.

## Hallway

**W/C** 6' x 2'8" (1.83m x 0.81m)

**Lounge** 15'4" x 9'9" (4.67m x 2.97m)

**Dining Room** 8'9" x 12'6" (2.67m x 3.8m)

**Kitchen** *10'2" x 8'7" (3.1m x 2.62m)* 

**Bedroom One** 9' x 11'6" (2.74m x 3.5m)