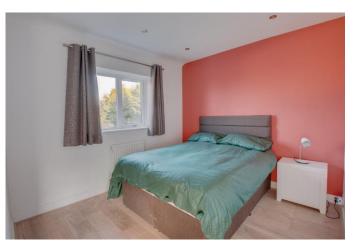

Rising upstairs the well-presented interior continues with the first floor landing radiating off to: Double bedroom one with access to a large store cupboard, double bedroom two, single bedroom three, and a modern re-fitted family bathroom having shower over bath.

## Hallway

**W/C** 6' x 2'8" (1.83m x 0.81m)

**Lounge** 15'4" x 9'9" (4.67m x 2.97m)

**Dining Room** 8'9" x 12'6" (2.67m x 3.8m)

**Kitchen** *10'2" x 8'7" (3.1m x 2.62m)* 

**Bedroom One** 9' x 11'6" (2.74m x 3.5m)