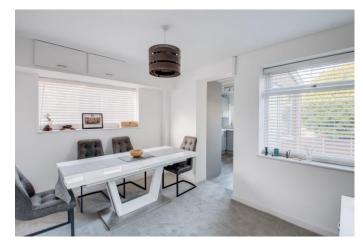

The property is approached via a driveway with a lawned foregarden and an enclosed porch leading to the front door.

Once inside the immaculate and welcoming interior briefly comprises: entrance hallway with under stairs store and ground floor W/C, dual aspect lounge, formal dining room, and a contemporary re-fitted kitchen having a range of fitted units, integrated dishwasher, fridge/freezer, oven and induction hob over.

## Hallway

**W/C** 6' x 2'8" (1.83m x 0.81m)

**Lounge** 15'4" x 9'9" (4.67m x 2.97m)

**Dining Room** 8'9" x 12'6" (2.67m x 3.8m)

**Kitchen** *10'2" x 8'7" (3.1m x 2.62m)* 

**Bedroom One** 9' x 11'6" (2.74m x 3.5m)