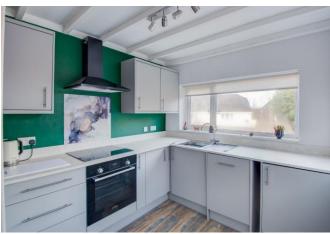

The property is approached via a driveway with a lawned foregarden and an enclosed porch leading to the front door.

Once inside the immaculate and welcoming interior briefly comprises: entrance hallway with under stairs store and ground floor W/C, dual aspect lounge, formal dining room, and a contemporary re-fitted kitchen having a range of fitted units, integrated dishwasher, fridge/freezer, oven and induction hob over.

## Hallway

**W/C** 6' x 2'8" (1.83m x 0.81m)

**Lounge** 15'4" x 9'9" (4.67m x 2.97m)

**Dining Room** 8'9" x 12'6" (2.67m x 3.8m)

**Kitchen** *10'2" x 8'7" (3.1m x 2.62m)* 

**Bedroom One** 9' x 11'6" (2.74m x 3.5m)